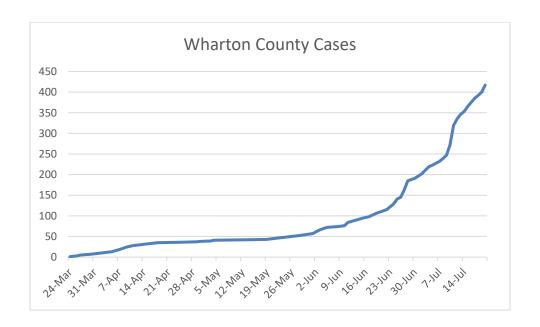

## Wharton County, TX, Monday, July 20, 2020 1400 hours

Wharton County Office of Emergency Management has received a report today from the Texas Department of State Health Services that we have **seventeen (17)** new positive cases of COVID-19 and **no (0)** new recoveries to report.

The total who have tested positive for COVID-19 is now **four hundred seventeen (417)** in Wharton County and we have had **two hundred three (203)** reported cases who have recovered and sadly, one death. Wharton County has **two hundred thirteen (213)** active COVID-19 cases. **IMPORTANT:** *Tentative new testing dates HAVE CHANGED TO THE LAST WEEK IN JULY. More details to follow. IN LIEU OF WAITING, THERE ARE AT-HOME TESTS AVAILABLE BY MAIL, SUCH AS PIXEL.LABCORP.COM/COVID-19.* 